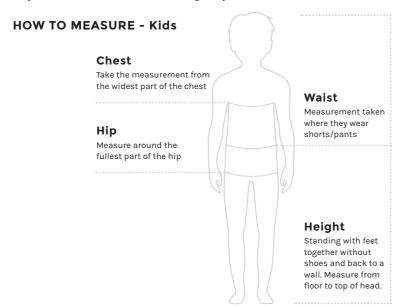

## **MEASUREMENTS - GUIDE ONLY**

PLEASE NOTE: All size results are in cm's unless stated otherwise. The size guide is to assist you in getting the right fit, the first time. Please follow the **HOW TO MEASURE** guide below. For accuracy, take the actual body measurements rather than measuring over your clothes.