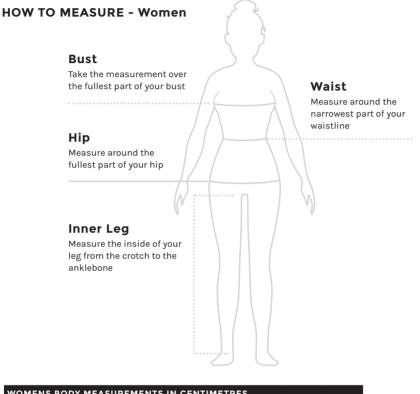

## **MEASUREMENTS - GUIDE ONLY**

PLEASE NOTE: All size results are in cm's unless stated otherwise. The size guide is to assist you in getting the right fit, the first time. Please follow the **HOW TO MEASURE** guide below. For accuracy, take the actual body measurements rather than measuring over your clothes.

| WOMENS BODY MEASUREMENTS IN CENTIMETRES |         |         |           |          |           |           |          |           |  |  |
|-----------------------------------------|---------|---------|-----------|----------|-----------|-----------|----------|-----------|--|--|
| SIZE TO FIT                             | 8 / XS  | 10 / S  | 12 / M    | 14 / L   | 16 / XL   | 18 / 2XL  | 20 / 3XL | 22        |  |  |
| BUST                                    | 83 - 87 | 88 - 92 | 93 - 97   | 98 -102  | 103 - 107 | 108 -112  | 113 -117 | 118 - 122 |  |  |
| WAIST                                   | 66 - 70 | 71 - 75 | 76 - 80   | 81 - 85  | 86 - 90   | 91 - 95   | 96 - 100 | 101 - 105 |  |  |
| HIP                                     | 90 - 94 | 95 - 99 | 100 - 104 | 105 -109 | 110 -114  | 115 - 119 | 120 -124 | 125 - 129 |  |  |